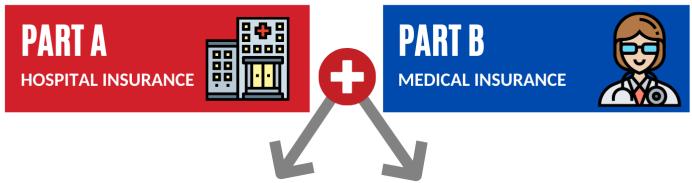

Annual Open Enrollment is October 15th - December 7th each year.

During that time you can change plans and between pathways for it to begin January 1st of the following year.

# START WITH YOUR MEDICARE COVERAGE

2022: \$170.10



### **ADDITIONAL COVERAGE OPTIONS TO CHOOSE FROM**





You can speak to a StateWide outreach counselor anytime your needs change to see if you qualify for a special enrollment period.

Call 800-333-4374 or visit us at www.nysenior.org



## **ENROLLMENT PERIODS**

Medicare Annual
Open Enrollment Period

**Oct 15-Dec 7** 

This enrollment period allows you to switch your insurance product for the next year beginning January 1.

Medicare Advantage
Open Enrollment Period

**Jan 1** - Mar 31

This enrollment period allows individuals with a Medicare Advantage Plan to switch to any other plan they choose. The new plan will begin the first of the upcoming month.

### **COMMONLY USED SPECIAL ENROLLMENT PERIODS**

- Move to another state or county.
- Move in or out of a skilled nursing facility