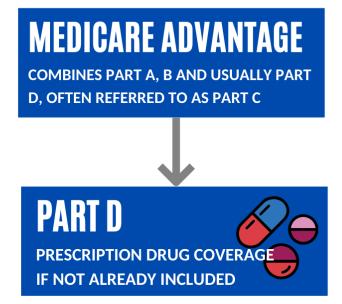

### **ADDITIONAL COVERAGE OPTIONS TO CHOOSE FROM**

You can speak to a StateWide outreach counselor anytime your needs change to see if you qualify for a special enrollment period.

Call 800-333-4374 or visit us at www.nysenior.org