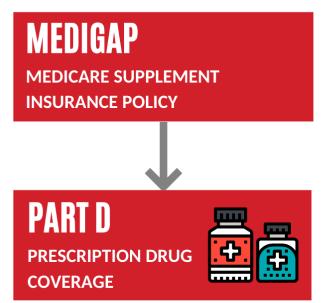

### **ADDITIONAL COVERAGE OPTIONS TO CHOOSE FROM**

You can speak to a StateWide outreach counselor anytime your needs change to see if you qualify for a special enrollment period.

Call 800-333-4374 or visit us at www.nysenior.org